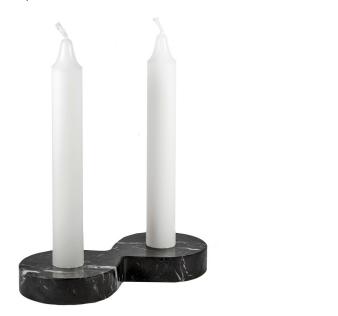

#### **INFINITY** Design Marco Di Properzio, 2018

It is a candle holder inspired by the infinity symbol. Made entirely of marble, it adapts elegantly to any modern or non-modern setting.

Infinity can hold two candles, and is perfect for decorating the table or lighting the atmosphere in every room of the house.

Two variants are available in classic white Carrara marble and elegant black Marquinia.

The different veins of the marble make each piece unique.