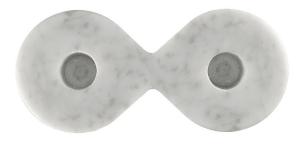

## **DESCRIPTION OF MATERIALS**

Candle Holders: Made entirely of marble, in the variants Black Marquinia marble and White Carrara marble

Black Marquinia

White Carrara