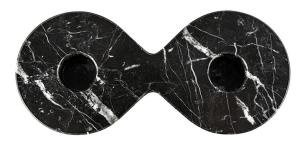

## **DESCRIPTION OF MATERIALS**

Candle Holders: Made entirely of marble, in the variants Black Marquinia marble and White Carrara marble

Black Marquinia

White Carrara