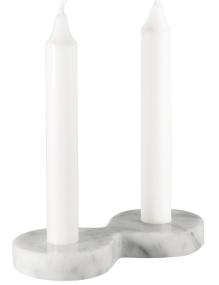

#### **INFINITY** Design Marco Di Properzio, 2018

It is a candle holder inspired by the infinity symbol. Made entirely of marble, it adapts elegantly to any modern or non-modern setting.

Infinity can hold two candles, and is perfect for decorating the table or lighting the atmosphere in every room of the house.

Two variants are available in classic white Carrara marble and elegant black Marquinia.

The different veins of the marble make each piece unique.